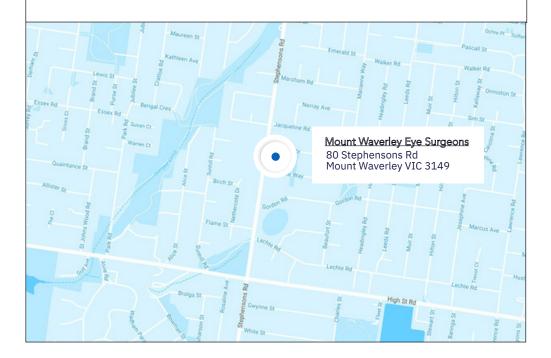

Mount Waverley Eye Surgeons 80 Stephensons Rd Mount Waverley VIC 3149

P: 03 8080 1082 F: 03 8888 9924

E: info@mtwaverleyeye.com.au W: mtwaverleyeye.com.au

| /                                                                                                    |
|------------------------------------------------------------------------------------------------------|
|                                                                                                      |
| acular degeneration<br>iabetic eye disease<br>etina condition<br>laucoma<br>ye inflammation<br>ornea |
|                                                                                                      |
|                                                                                                      |
|                                                                                                      |
|                                                                                                      |
|                                                                                                      |
| i .                                                                                                  |

## Getting to the clinic

- Bus 733: from either Mt Waverley Station, Box Hill, Clayton or Oakleigh Bus 734: from either Glen Waverley or Glen Iris
- Parking available on site and on Simpson Drive